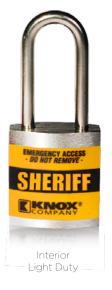

# KNOX PADLOCKS™

#### **FEATURES**

Heavy-duty lock design with a solid brass body

Standard and shrouded shackle for outdoor use

Lock cover protects against harsh weather conditions

Identification labels to identify authorized agencies

#### **APPLICATIONS**

- **⊘** Gated Industrial Yards
- Apartment Complexes
- **⊘** Residential Storage Areas
- Restricted Utility Access
- School Campuses
- Swimming Pool Gates