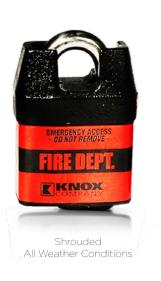

# KNOX PADLOCKS™

#### **FEATURES**

Heavy-duty lock design with a solid brass body

Standard and shrouded shackle for outdoor use

Lock cover protects against harsh weather conditions

Identification labels to identify authorized agencies