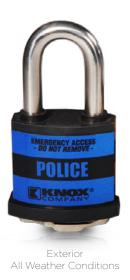

# KNOX PADLOCKS™

#### **FEATURES**

Heavy-duty lock design with a solid brass body

Standard and shrouded shackle for outdoor use

Lock cover protects against harsh weather conditions

Identification labels to identify authorized agencies