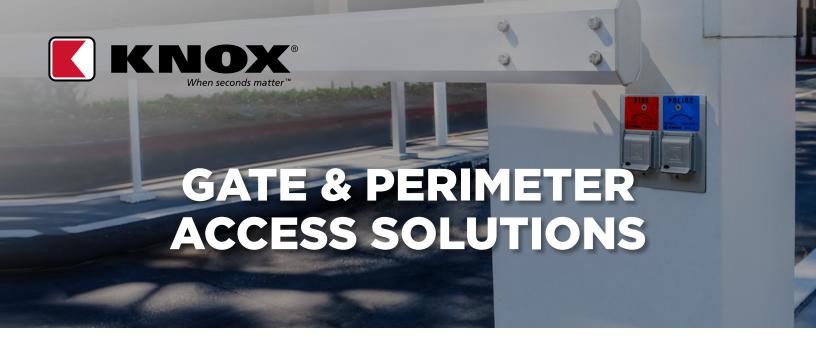

# KNOX GATE & KEY SWITCHES™

Double Gate & Key Switch on Mounting Plate

Single Gate & Key Switch on Mounting Plate

Single Gate & Key Switch

## **FEATURES**

Dual locks enable shared access with other agencies

Lock cover protects against extreme weather conditions

Identification labels to identify authorized agencies

Compatible with electronic gates and roll up doors