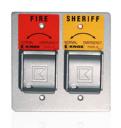

# KNOX GATE & KEY SWITCHES™

Double Gate & Key Switch on Mounting Plate

Single Gate & Key Switch on Mounting Plate

Single Gate & Key Switch

## **FEATURES**

Dual locks enable shared access with other agencies

Lock cover protects against extreme weather conditions

Identification labels to identify authorized agencies

Compatible with electronic gates and roll up doors